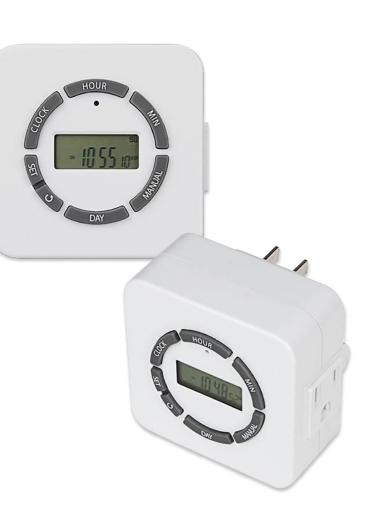

# PRODUCT OVERVIEW

Take complete control of your power schedule with GM Lighting's reliable Digital Timer. Designed for precision and simplicity, this timer allows you to set exact start and stop times, ensuring your devices operate only when needed.

Ideal for pairing with GM Lighting's Magnetic Power Supply for landscape lighting systems, it's also versatile enough to work with any 120V electrical outlet. Perfect for automating lighting or other electronic devices, this digital timer delivers accurate programming, energy savings, and effortless convenience with its user-friendly features.

### **FEATURES**

- Plugs directly into waterproof transformer
- Digital timer for precise on/off schedules
- 24-hour timing capability
- Override switch for testing/bypass

### ELECTRICAL/MECHANICAL

- 120VAC 60Hz, 15A max
- 600W (Tungsten)
- 1/2 Hp (Motor)
- 3 prong in/out
- Case Dimensions: 3.07"W x 2.94"H x 1.75"D (78mm x 74.6mm x 44.5mm)